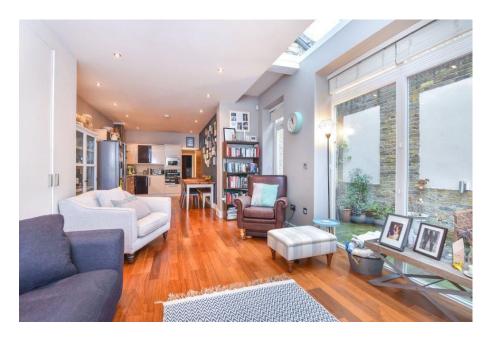

The property provides spacious, bright and airy living accommodation with direct access to a private tiered patio garden with a garden home office. A magnificent modern fitted kitchen/breakfast room is well planned with ample cupboard space and built on appliances, this room opens on to a part conservatory style living area that opens onto and overlooks the garden. Both bedrooms are good sized doubles, the master room to the front, has an attractive bay window and an en-suite shower room. The rear double bedroom has built on wardrobes and there is a family bathroom of the inner hall. There is ample built in storage cupboards including a large under stairs cupboard, a great first purchase or investment property.