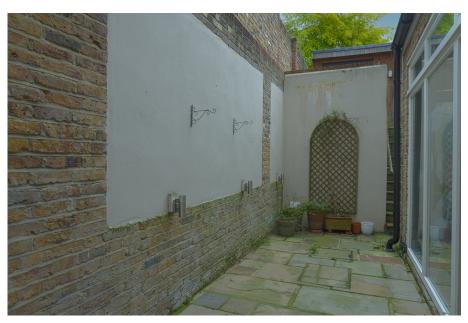

- Allocated Parking
- Private tiered garden with 2 patio areas
- Ensuite & Family Bathroom
- Modern Fitted Kitchen/Dining Room
- Garden apartment

A stunning two double bedroom, two bathroom garden apartment with allocated parking, located opposite the Roehampton Club and well connected with local transport and road links.

The property provides spacious, bright and airy living accommodation with direct access to a private tiered patio garden with a garden home office. A magnificent modern fitted kitchen/breakfast room is well planned with ample cupboard space and built on appliances, this room opens on to a part conservatory style living area that opens onto and overlooks the garden. Both bedrooms are good sized doubles, the master room to the front, has an attractive bay window and an en-suite shower room. The rear double bedroom has built on wardrobes and there is a family bathroom of the inner hall. There is ample built in storage cupboards including a large under stairs cupboard, a great first purchase or investment property.