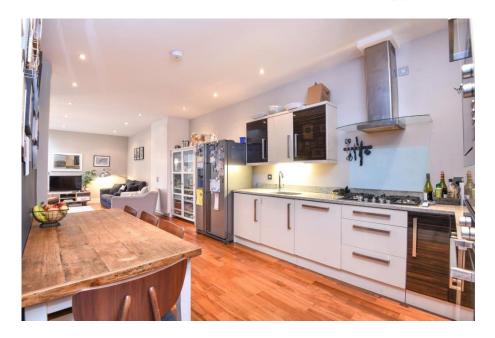

The property provides spacious, bright and airy living accommodation with direct access to a private tiered patio garden with a garden home office. A magnificent modern fitted kitchen/breakfast room is well planned with ample cupboard space and built on appliances, this room opens on to a part conservatory style living area that opens onto and overlooks the garden. Both bedrooms are good sized doubles, the master room to the front, has an attractive bay window and an en-suite shower room. The rear double bedroom has built on wardrobes and there is a family bathroom of the inner hall. There is ample built in storage cupboards including a large under stairs cupboard, a great first purchase or investment property.