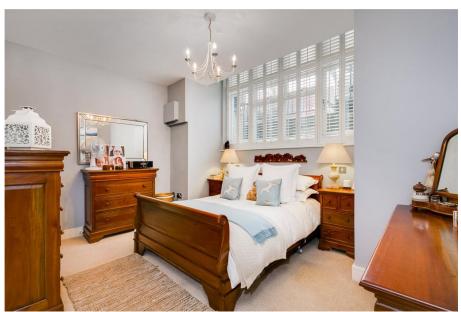

The property provides spacious, bright and airy living accommodation with direct access to a private tiered patio garden with a garden home office. A magnificent modern fitted kitchen/breakfast room is well planned with ample cupboard space and built on appliances, this room opens on to a part conservatory style living area that opens onto and overlooks the garden. Both bedrooms are good sized doubles, the master room to the front, has an attractive bay window and an en-suite shower room. The rear double bedroom has built on wardrobes and there is a family bathroom of the inner hall. There is ample built in storage cupboards including a large under stairs cupboard, a great first purchase or investment property.