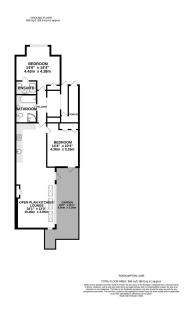

- Allocated Parking
- Private tiered garden with 2 patio areas
- Ensuite & Family Bathroom
- Modern Fitted Kitchen/Dining Room
- Garden apartment

A stunning two double bedroom, two bathroom garden apartment with allocated parking, located opposite the Roehampton Club and well connected with local transport and road links.

The property provides spacious, bright and airy living accommodation with direct access to a private tiered patio garden with a garden home office. A magnificent modern fitted kitchen/breakfast room is well planned with ample cupboard space and built on appliances, this room opens on to a part conservatory style living area that opens onto and overlooks the garden. Both bedrooms are good sized doubles, the master room to the front, has an attractive bay window and an en-suite shower room. The rear double bedroom has built on wardrobes and there is a family bathroom of the inner hall. There is ample built in storage cupboards including a large under stairs cupboard, a great first purchase or investment property.