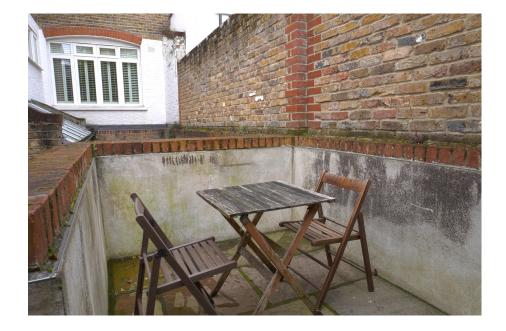

- Allocated Parking
- Private tiered garden with 2 patio areas
- Ensuite & Family Bathroom
- Modern Fitted Kitchen/Dining Room
- Garden apartment

A stunning two double bedroom, two bathroom garden apartment with allocated parking, located opposite the Roehampton Club and well connected with local transport and road links.

The property provides spacious, bright and airy living accommodation with direct access to a private tiered patio garden with a garden home office. A magnificent modern fitted kitchen/breakfast room is well planned with ample cupboard space and built on appliances, this room opens on to a part conservatory style living area that opens onto and overlooks the garden. Both bedrooms are good sized doubles, the master room to the front, has an attractive bay window and an en-suite shower room. The rear double bedroom has built on wardrobes and there is a family bathroom of the inner hall. There is ample built in storage cupboards including a large under stairs cupboard, a great first purchase or investment property.